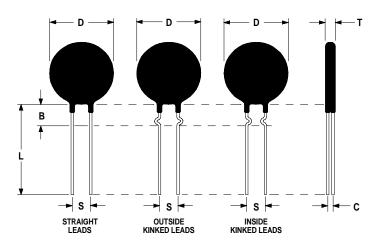

### **Mechanical Specifications:**

| -                |                           |
|------------------|---------------------------|
| D                | $20.0 \pm 1.0 \text{ mm}$ |
| Т                | $7.0 \pm 0.7 \text{ mm}$  |
| Lead Diameter    | $1.0 \pm 0.1 \text{ mm}$  |
| S                | $7.8\pm2.0~\text{mm}$     |
| L                | $38.0 \pm 9.0 \text{ mm}$ |
| Straight Leads   | $5.0 \pm 1.0 \text{ mm}$  |
| Coating Run Down |                           |
| В                | $9.22\pm0.85~\text{mm}$   |
| С                | $3.82 \pm 1.0 \text{ mm}$ |